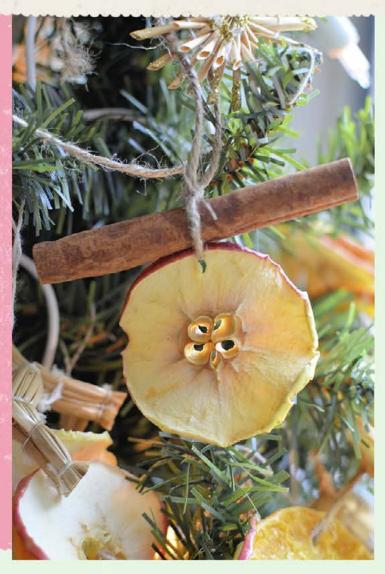

## How to assemble:

- 1. Carefully make a small hole in the top of the apple slices with the wooden skewer, and thread some jute or cotton strung through the hole, tying a knot on the top.
- 2. Then tie the apple slice together with the cinnamon stick, so the cinnamon stick becomes a bar in which the apple slice hangs.
- 3. Tie a double knot to finish, and hang the Cinnamon Apple decorations on the indoor Christmas Tree, as well as any outside trees you wish to decorate.